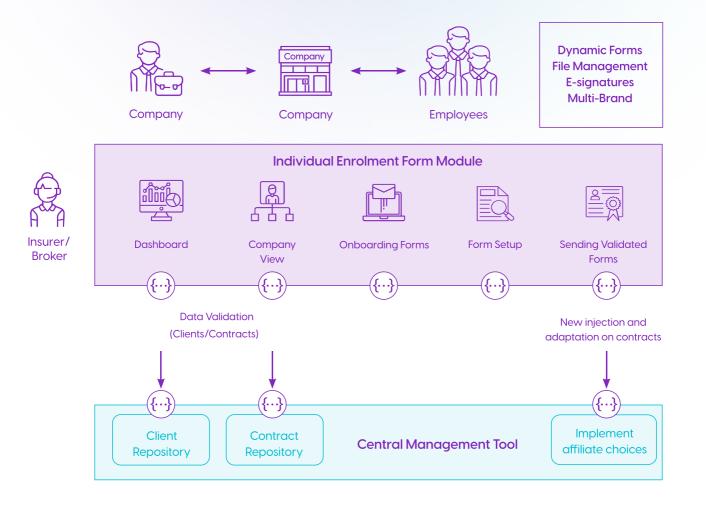

# Group Insurance Member Enrolment

Available in SaaS
6 Weeks Implementation
Fast Time to Market

Purpose built digital solution for Group Insurance onboarding. It is a fully configurable solution designed to accelerate the employees onboarding process and manage its related multi-party relationship (broker / company / employee) through an intuitive portal. The solution automates end-to-end and seamless processes from forms to electronic signature and integrate all the data directly in your information system.

## Streamlined Onboarding & Efficiency

Reduce onboarding time and costs with Veggo's fully automated solution.

## Enhanced Visibility & Control

Monitor onboarding progress easily with our dashboard for a seamless process.

## Empowered Business Users & Self-Care

Tailor the system to meet needs and empower users with self-care options.

## Data Integrity & Automation

Automate data verification, ensuring completeness and integrity in onboarding.

#### **Elevated Customer Experience**

Boost satisfaction with a streamlined portal for brokers, companies, employees.

## Agile $\boldsymbol{\delta}$ Integrated Solution

Enable seamless integration, fostering business agility in onboarding.

## **Digital Transformation**

Replace paper processes with our digital platform for smooth operations.

## User-Friendly Portals & Dashboards

Provide user-friendly interfaces for efficient onboarding & management.

#### Seamless Integration & Setup

Seamlessly integrate with external systems using our configurable solution.

#### Data Integrity & E-signatures

Ensure data accuracy with our tool and speed up with E-signatures.